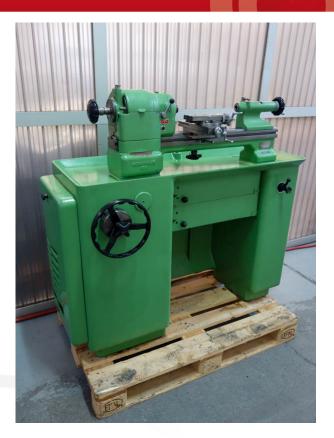

## Lathe SCHAUBLIN 102

| USED      |
|-----------|
| Lathe     |
| SCHAUBLIN |
| 102       |
| 121903    |
|           |
| 3250      |
|           |

## **CHARACTERISTICS**

Max. Permissible swing over bed: 200 mm Center height over bed: 102 mm Maximum distance between centers: 470 mm Length of the bed: 1000 mm

## **COMPOSITION AND ACCESSORIES**

Cast iron base Headstock W20 Screw-type tailstock CM2 Carriage

Boulevard des Eplatures 37 CH-2300 La Chaux-de-Fonds +41 (0)32 926 62 62 luthy@luthymac.ch

Boulevard des Eplatures 37 CH-2300 La Chaux-de-Fonds +41 (0)32 926 62 62 luthy@luthymac.ch