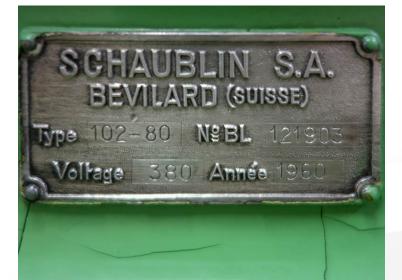

## Lathe SCHAUBLIN 102

| USED      |
|-----------|
| Lathe     |
| SCHAUBLIN |
| 102       |
| 121903    |
|           |
| 3250      |
|           |