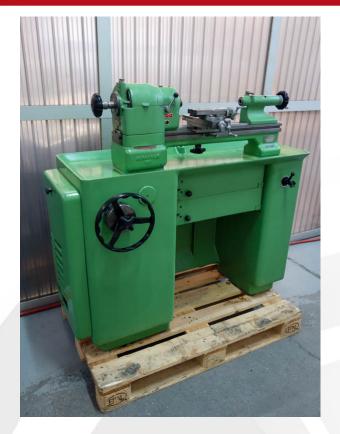

## Lathe SCHAUBLIN 102

| USED      |
|-----------|
| Lathe     |
| SCHAUBLIN |
| 102       |
| 121903    |
|           |
| 3250      |
|           |

## **CHARACTERISTICS**

Max. Permissible swing over bed: 200 mm Center height over bed: 102 mm Maximum distance between centers: 470 mm Length of the bed: 1000 mm

## **COMPOSITION AND ACCESSORIES**

Cast iron base Headstock W20 Screw-type tailstock CM2 Carriage

Boulevard des Eplatures 37 CH-2300 La Chaux-de-Fonds +41 (0)32 926 62 62 luthy@luthymac.ch

Boulevard des Eplatures 37 CH-2300 La Chaux-de-Fonds +41 (0)32 926 62 62 luthy@luthymac.ch