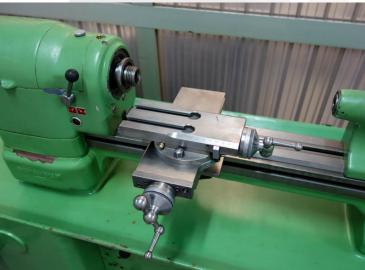

## **COMPOSITION AND ACCESSORIES**

Cast iron base Headstock W20 Screw-type tailstock CM2 Carriage

Boulevard des Eplatures 37 CH-2300 La Chaux-de-Fonds +41 (0)32 926 62 62 luthy@luthymac.ch

Boulevard des Eplatures 37 CH-2300 La Chaux-de-Fonds +41 (0)32 926 62 62 luthy@luthymac.ch