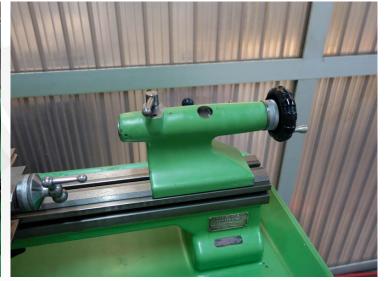

## Lathe SCHAUBLIN 102

| USED      |
|-----------|
| Lathe     |
| SCHAUBLIN |
| 102       |
| 121903    |
|           |
| 3250      |
|           |

## **CHARACTERISTICS**

Max. Permissible swing over bed: 200 mm Center height over bed: 102 mm Maximum distance between centers: 470 mm Length of the bed: 1000 mm

## **COMPOSITION AND ACCESSORIES**

Cast iron base Headstock W20 Screw-type tailstock CM2 Carriage

Boulevard des Eplatures 37 CH-2300 La Chaux-de-Fonds +41 (0)32 926 62 62 luthy@luthymac.ch

Boulevard des Eplatures 37 CH-2300 La Chaux-de-Fonds +41 (0)32 926 62 62 luthy@luthymac.ch