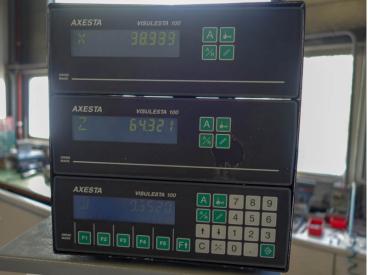

### **COMPOSITION AND ACCESSORIES**

spindle drive with variable speed FR 15 Variable grinding pressure AV15 electromagnetic locking device SB15-EM projector assembly metric PRO 15M projector with screen dia. 250 mm, ref. 70-0015 interchangeable objective 20 x reticle (glass) 3-axis digital readout DIG 15-3 (X, B, Z axis)