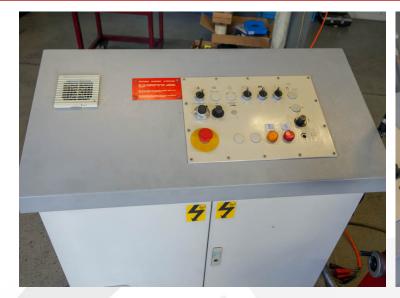

RIES**

spindle drive with variable speed FR 15 Variable grinding pressure AV15 electromagnetic locking device SB15-EM projector assembly metric PRO 15M projector with screen dia. 250 mm, ref. 70-0015 interchangeable objective 20 x reticle (glass) 3-axis digital readout DIG 15-3 (X, B, Z axis)

### Accessories

NEW balancing arbor AQ40
4 grinding wheel adaptor Q40-fix-19-OCB
NEW standard diamond grinding wheel
4 various grinding wheels
universal work table 3 CV
quick clamping device 8AU-L (left)
2 workpiece holders 8C
intermediate stop AZ 12
NEW grinding wheel cover for regeneration stones
NEW 4 regeneration stones
Regeneration attachment AD15
coolant system complete K3P
halogen lamp
NEW set of standard accessories
set of anti-vibration elements

instruction book in English