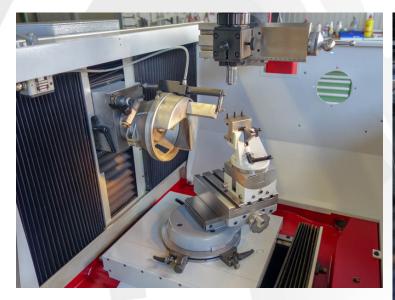

#### **Grinding wheelhead**

Motor power : 2.2 kW Spindle speeds :

Special version infinitely variable: 1000 - 8000 rpm Spindle inclination (A axis): -10° up to +27° Setting accuracy of spindle inclination: 1 min Height adjustment (Y axis): 130 mm

Stroke range (X axis) : 490 mm

Oscillation stroke, steplessly adjustable during

operation: 0 - 68 mm

Oscillation frequency: 0 - 68 min-1

#### Workhead

Radius setting (Z axis): 0.01-120 mm Setting accuracy of Z axis: 0.01 mm Retraction of slide from the grinding to the measuring position: max. 120 mm

Cross table, clamping surface : 155 x 205 mm

Travel: each 60 mm (2.36")

Maximum swivelling angle (B axis): 260°