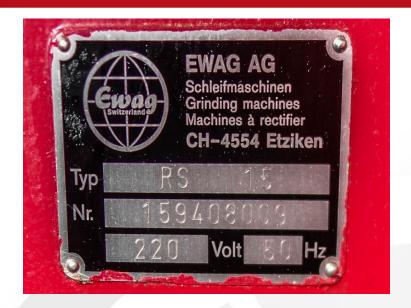

# Radius grinder EWAG RS15

State USED
Category Tool grinder

Brand EWAG Model RS15

Serial number 159408009

Year of manufacture -

Inventory number 2950