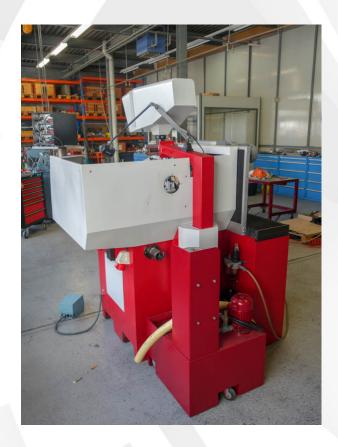

#### **Grinding wheelhead**

Motor power : 2.2 kW Spindle speeds :

Special version infinitely variable: 1000 - 8000 rpm Spindle inclination (A axis): -10° up to +27° Setting accuracy of spindle inclination: 1 min Height adjustment (Y axis): 130 mm

#### Workhead

Radius setting (Z axis): 0.01-120 mm Setting accuracy of Z axis: 0.01 mm Retraction of slide from the grinding to the measuring position: max. 120 mm

Cross table, clamping surface : 155 x 205 mm

### **COMPOSITION AND ACCESSORIES**

spindle drive with variable speed FR 15 Variable grinding pressure AV15 electromagnetic locking device SB15-EM projector assembly metric PRO 15M projector with screen dia. 250 mm, ref. 70-0015 interchangeable objective 20 x reticle (glass) 3-axis digital readout DIG 15-3 (X, B, Z axis)