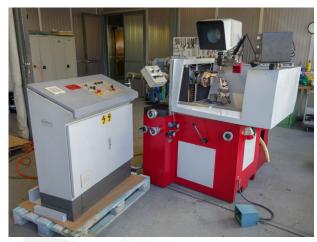

# Radius grinder EWAG RS15

State USED
Category Tool grinder

Brand EWAG Model RS15

Serial number 159408009

Year of manufacture -

Inventory number 2950

### **CHARACTERISTICS**

Second-hand machine in excellent condition. Fully checked under power by our specialist.