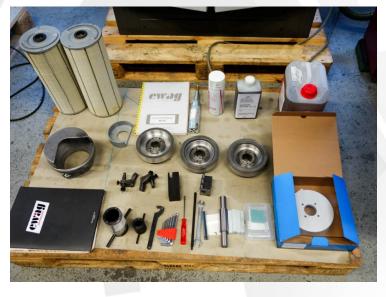

### Accessories

NEW balancing arbor AQ40
4 grinding wheel adaptor Q40-fix-19-OCB
NEW standard diamond grinding wheel
4 various grinding wheels
universal work table 3 CV
quick clamping device 8AU-L (left)
2 workpiece holders 8C
intermediate stop AZ 12
NEW grinding wheel cover for regeneration stones
NEW 4 regeneration stones
Regeneration attachment AD15
coolant system complete K3P
halogen lamp
NEW set of standard accessories
set of anti-vibration elements