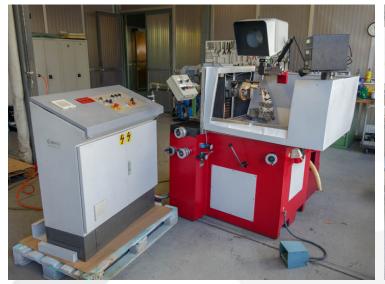

# Radius grinder EWAG RS15

State USED
Category Tool grinder

Brand EWAG Model RS15

Serial number 159408009

Year of manufacture -

Inventory number 2950

### **CHARACTERISTICS**

Second-hand machine in excellent condition. Fully checked under power by our specialist.