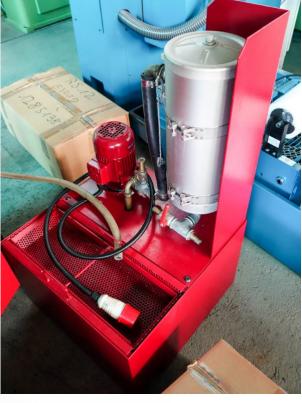

### Accessories

NEW balancing arbor AQ40
4 grinding wheel adaptor Q40-fix-19-OCB
NEW standard diamond grinding wheel
4 various grinding wheels
universal work table 3 CV
quick clamping device 8AU-L (left)
2 workpiece holders 8C
intermediate stop AZ 12
NEW grinding wheel cover for regeneration stones
NEW 4 regeneration stones
Regeneration attachment AD15
coolant system complete K3P
halogen lamp
NEW set of standard accessories
set of anti-vibration elements