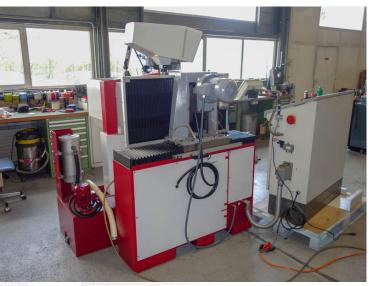

#### **Grinding wheelhead**

Motor power : 2.2 kW Spindle speeds :

Special version infinitely variable: 1000 - 8000 rpm Spindle inclination (A axis): -10° up to +27° Setting accuracy of spindle inclination: 1 min Height adjustment (Y axis): 130 mm

#### Workhead

Radius setting (Z axis): 0.01-120 mm Setting accuracy of Z axis: 0.01 mm Retraction of slide from the grinding to the measuring position: max. 120 mm

Cross table, clamping surface : 155 x 205 mm

### **COMPOSITION AND ACCESSORIES**

spindle drive with variable speed FR 15 Variable grinding pressure AV15 electromagnetic locking device SB15-EM projector assembly metric PRO 15M projector with screen dia. 250 mm, ref. 70-0015 interchangeable objective 20 x reticle (glass) 3-axis digital readout DIG 15-3 (X, B, Z axis)