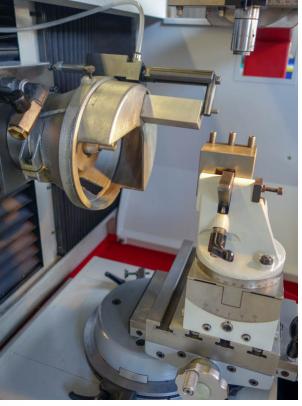

#### **Grinding wheelhead**

Motor power : 2.2 kW Spindle speeds :

Special version infinitely variable: 1000 - 8000 rpm Spindle inclination (A axis): -10° up to +27° Setting accuracy of spindle inclination: 1 min Height adjustment (Y axis): 130 mm

Stroke range (X axis) : 490 mm

Oscillation stroke, steplessly adjustable during

operation: 0 - 68 mm

Oscillation frequency: 0 - 68 min-1

#### Workhead

Radius setting (Z axis): 0.01-120 mm Setting accuracy of Z axis: 0.01 mm Retraction of slide from the grinding to the measuring position: max. 120 mm

Cross table, clamping surface : 155 x 205 mm

Travel: each 60 mm (2.36")

Maximum swivelling angle (B axis): 260°