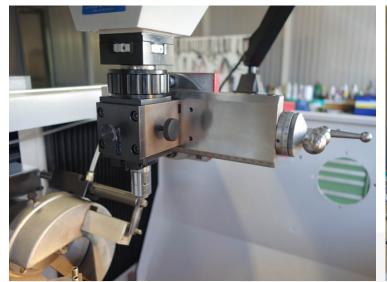

#### **Grinding wheelhead**

Motor power : 2.2 kW Spindle speeds :

Special version infinitely variable: 1000 - 8000 rpm Spindle inclination (A axis): -10° up to +27° Setting accuracy of spindle inclination: 1 min Height adjustment (Y axis): 130 mm

Stroke range (X axis) : 490 mm

Oscillation stroke, steplessly adjustable during

operation: 0 - 68 mm

Oscillation frequency: 0 - 68 min-1