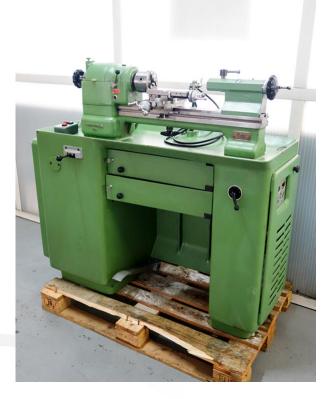

# Lathe SCHAUBLIN 102

| State               | USED      |  |
|---------------------|-----------|--|
| Category            | Lathe     |  |
| Brand               | SCHAUBLIN |  |
| Model               | 102       |  |
| Serial number       | 149390    |  |
| Year of manufacture | 1965      |  |
| Inventory number    | 2767      |  |
|                     |           |  |

#### **CHARACTERISTICS**

Max. Permissible swing over bed: 200 mm Center height over bed: 102 mm Maximum distance between centers: 470 mm Length of the bed: 1000 mm

#### **COMPOSITION AND ACCESSORIES**

Cast iron base Belt Shifter Headstock W20 Screw-type tailstock CM2 Electronic speed variation Coolant tank with pump Carriage

Boulevard des Eplatures 37 CH-2300 La Chaux-de-Fonds +41 (0)32 926 62 62 luthy@luthymac.ch