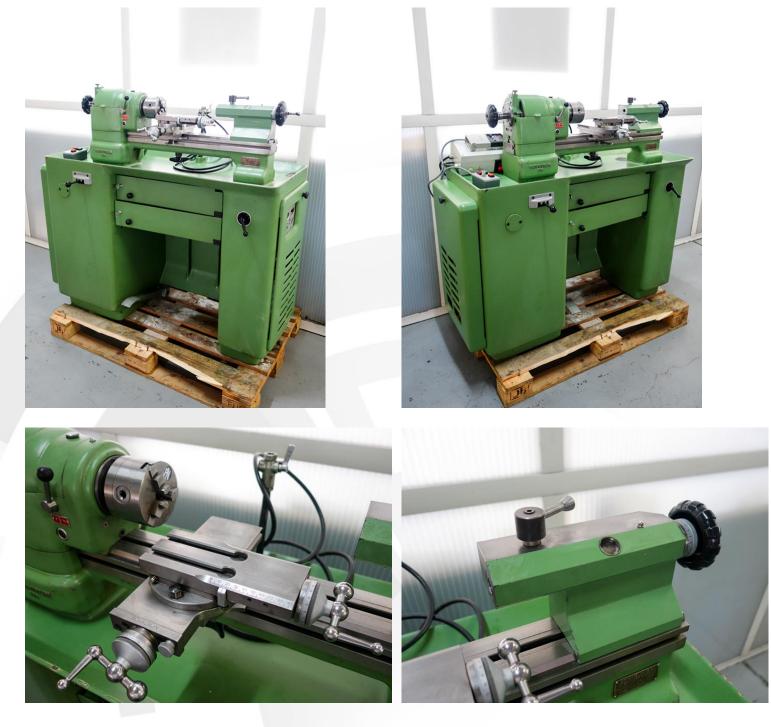

#### **CHARACTERISTICS**

Max. Permissible swing over bed: 200 mm Center height over bed: 102 mm Maximum distance between centers: 470 mm Length of the bed: 1000 mm

#### **COMPOSITION AND ACCESSORIES**

Cast iron base Belt Shifter Headstock W20 Screw-type tailstock CM2 Electronic speed variation Coolant tank with pump Carriage

Boulevard des Eplatures 37 CH-2300 La Chaux-de-Fonds +41 (0)32 926 62 62 luthy@luthymac.ch