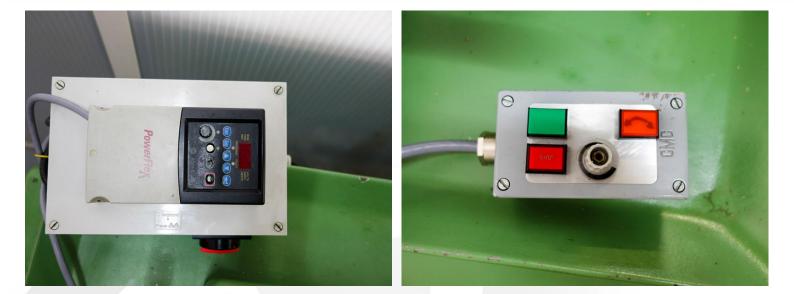

#### **COMPOSITION AND ACCESSORIES**

Cast iron base Belt Shifter Headstock W20 Screw-type tailstock CM2 Electronic speed variation Coolant tank with pump Carriage

Boulevard des Eplatures 37 CH-2300 La Chaux-de-Fonds +41 (0)32 926 62 62 luthy@luthymac.ch