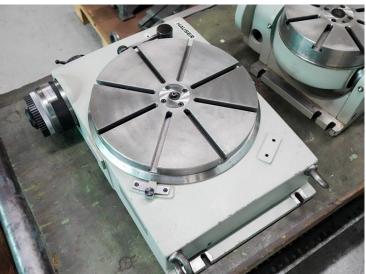

# Rotary table 300 mm

| State               | USED        |  |
|---------------------|-------------|--|
| Category            | Accessories |  |
| Brand               | HAUSER      |  |
| Model               | 144025      |  |
| Serial number       |             |  |
| Year of manufacture |             |  |
| Inventory number    | 2228        |  |
|                     |             |  |

### **CHARACTERISTICS**

Rotary table 300 mm Mechanical measuring system Height 107 mm Reading of angle of rotation 5" Dividing accuracy 8"