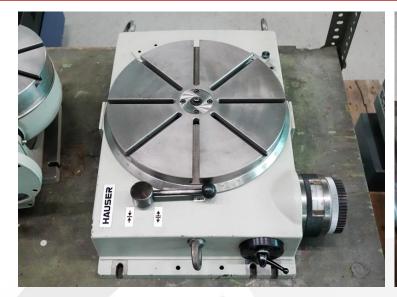

# Rotary table 300 mm

| State               | USED        |  |
|---------------------|-------------|--|
| Category            | Accessories |  |
| Brand               | HAUSER      |  |
| Model               | 144025      |  |
| Serial number       |             |  |
| Year of manufacture |             |  |
| Inventory number    | 2228        |  |
|                     |             |  |

### **CHARACTERISTICS**

Rotary table 300 mm Mechanical measuring system Height 107 mm Reading of angle of rotation 5" Dividing accuracy 8"