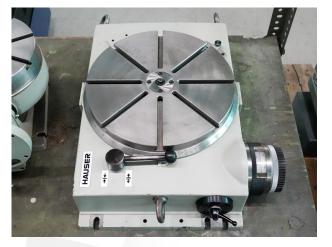

# Rotary table 300 mm

| State               | USED        |  |
|---------------------|-------------|--|
| Category            | Accessories |  |
| Brand               | HAUSER      |  |
| Model               | 144025      |  |
| Serial number       |             |  |
| Year of manufacture |             |  |
| Inventory number    | 2228        |  |
|                     |             |  |

### **CHARACTERISTICS**

Rotary table 300 mm Mechanical measuring system Height 107 mm Reading of angle of rotation 5" Dividing accuracy 8"