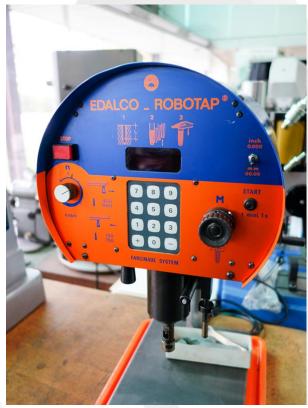

## **CHARACTERISTICS**

Year of manufacture

Right-left hand threads Indication of spindle speed. Automatic and manual lapping cycles Z axis Programming of helping hand function Programming of pecking cycle Indication of actual cut thread depth Setting of lap retraction speed Outputs for external controls Anti-breakage system, manual or automatic

Capacity: M0.7-M6 aluminum, M4 Stainless steel

Motor power 135 W

Speed (2 speeds gearbox): 150 to 1900 rpm

Torque:

1 Nm at 1900 rpm 2.5 Nm at 750 rpm

Power supply 220-240 V 50 hz

Dimensions (HxWxD): 650x290x415 mm