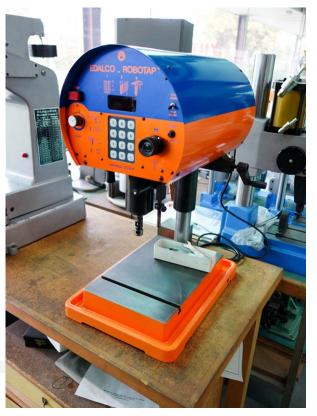

## Tapping machine EDALCO ROBOTAP

State Category Tapping machine

USED

**EDALCO Brand** Model **ROBOTAP** 

Serial number 157

**Inventory number** 1929

## **CHARACTERISTICS**

Year of manufacture

Right-left hand threads Indication of spindle speed. Automatic and manual lapping cycles Z axis Programming of helping hand function Programming of pecking cycle Indication of actual cut thread depth Setting of lap retraction speed Outputs for external controls Anti-breakage system, manual or automatic

Capacity: M0.7-M6 aluminum, M4 Stainless steel

Motor power 135 W

Speed (2 speeds gearbox): 150 to 1900 rpm

Torque:

1 Nm at 1900 rpm 2.5 Nm at 750 rpm

Power supply 220-240 V 50 hz

Dimensions (HxWxD): 650x290x415 mm

Weight: 55 kg