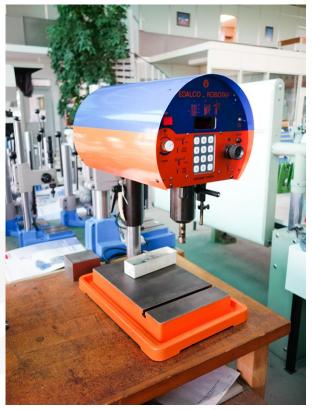

## Tapping machine EDALCO ROBOTAP

State Category Tapping machine

USED

**EDALCO Brand** Model **ROBOTAP** 

Serial number 157

**Inventory number** 1929

## **CHARACTERISTICS**

Year of manufacture

Right-left hand threads Indication of spindle speed. Automatic and manual lapping cycles Z axis Programming of helping hand function Programming of pecking cycle Indication of actual cut thread depth Setting of lap retraction speed Outputs for external controls Anti-breakage system, manual or automatic

Capacity: M0.7-M6 aluminum, M4 Stainless steel

Motor power 135 W

Speed (2 speeds gearbox): 150 to 1900 rpm

Torque:

1 Nm at 1900 rpm 2.5 Nm at 750 rpm

Power supply 220-240 V 50 hz

Dimensions (HxWxD): 650x290x415 mm

Weight: 55 kg