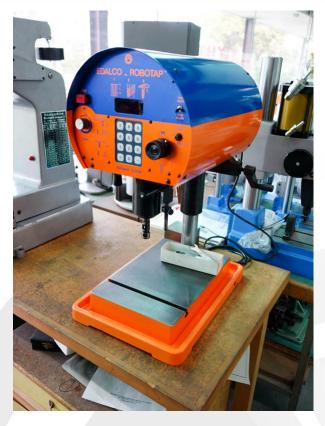

## Tapping machine EDALCO ROBOTAP

State Category Tapping machine

USED

**EDALCO Brand** Model **ROBOTAP** 

Serial number 157

**Inventory number** 1929

## **CHARACTERISTICS**

Year of manufacture

Right-left hand threads Indication of spindle speed. Automatic and manual lapping cycles Z axis Programming of helping hand function Programming of pecking cycle Indication of actual cut thread depth Setting of lap retraction speed Outputs for external controls Anti-breakage system, manual or automatic

Capacity: M0.7-M6 aluminum, M4 Stainless steel

Motor power 135 W

Speed (2 speeds gearbox): 150 to 1900 rpm

Torque:

1 Nm at 1900 rpm 2.5 Nm at 750 rpm

Power supply 220-240 V 50 hz

Dimensions (HxWxD): 650x290x415 mm

Weight: 55 kg