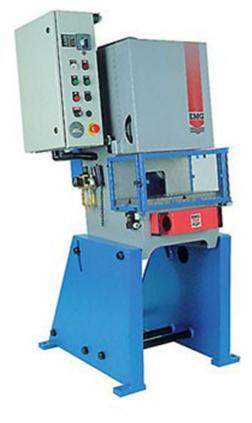

# EMG 6 Ton power press

| State               | NEW    |  |
|---------------------|--------|--|
| Category            | Press  |  |
| Brand               | EMG    |  |
| Model               | 6T     |  |
| Serial number       |        |  |
| Year of manufacture |        |  |
| Inventory number    | 100025 |  |
|                     |        |  |

#### **CHARACTERISTICS**

Adjustable stroke: from 4 to 40 mm Swan-neck depth: 120 mm Shut Height: 200 mm Stroke per minute: 240 Press ram adjustment: from 0 to 30 mm

Standard equipment

20° tiltable frame 6-digit counter with reset switch 8-digit counter without reset switch Centralised lubrication by hand pump Bi-manual push-button safety control Stroke-by-stroke or continuous working Ejection bar in the press slider

#### **COMPOSITION AND ACCESSORIES**

Options (non-included)

Automatic vertical shield with pedal control Pedal control for machine without movable shielding Unblocking wedge system for the slider at the dead bottom centre Blower cam with magnetic sensor, solenoid valve 3/2 + tap locking valve Additional cam to collect information (feeder control, ...) Electronic cams Omron with 8 outlets Special selector for outside control (cycle departure outside of the press) 6-digit counter pre-selector Automatic lubrication with level control Automatic lubrication with level control (intensive use-outflow x 4) Rubber cushion Worktable halogen lighting : 50W with 500 mm flex Variable speed drive with selection by potentiometer (220 V mono) Exhaust pipe to decrease the sound level (2 dB) Metal sheet under press slider to collect oil (loss of 6 mm for clearance height) Set of 2 anvil stakes DIN 508 M10 for T-grooves Set of 4 anti-vibration supports diameter 80 mm . Lubricating kit (2 | pneumatic oil + 2 | lubricating oil) Band feeder - Straightener - Decoiler