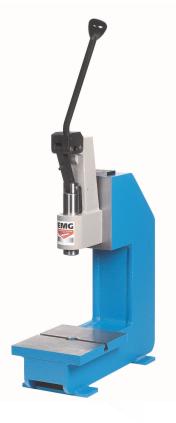

# EMG bench press 15HR LP

| State               | NEW      |  |
|---------------------|----------|--|
| Category            | Press    |  |
| Brand               | EMG      |  |
| Model               | 15 HR LP |  |
| Serial number       |          |  |
| Year of manufacture |          |  |
| Inventory number    | 100018   |  |
|                     |          |  |

#### **CHARACTERISTICS**

Adjustable stroke : 30 or 60 mm Swan-neck depth : 220 mm Shut Height : 220 mm

#### **COMPOSITION AND ACCESSORIES**

Options (non-included)

Non return system : stop the free lift of the operation lever if the bottom dead centre is not reached Bottom dead centre fine adjustment 5-digit-mechanical counter with reset switch Set of 2 anvil stakes for T groove M6 ER25 collet holder, with a collet chuck (Ø 2 to 16 mm) and key of tightening Parts quality system with force and displacement transducer