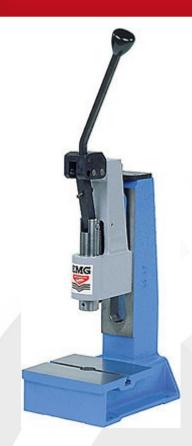

## EMG bench press 15HR

StateNEWCategoryPressBrandEMGModel15 HRSerial number-Year of manufacture-Inventory number100017

## **CHARACTERISTICS**

Adjustable stroke : 30 or 60 mm Swan-neck depth : 102 mm Shut Height : 60 to 250 mm

## **COMPOSITION AND ACCESSORIES**

Options (non-included)

bottom dead centre is not reached
Bottom dead centre fine adjustment
5-digit-mechanical counter with reset switch
Set of 2 anvil stakes for T groove M6
ER25 collet holder, with a collet chuck (Ø 2 to 16 mm) and key of tightening
Parts quality system with force and displacement transducer