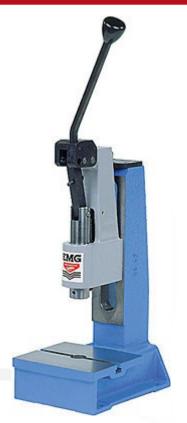

## EMG bench press 15HR

StateNEWCategoryPressBrandEMGModel15 HRSerial number-Year of manufacture-Inventory number100017

## **CHARACTERISTICS**

Adjustable stroke : 30 or 60 mm Swan-neck depth : 102 mm Shut Height : 60 to 250 mm

## **COMPOSITION AND ACCESSORIES**

Options (non-included)

bottom dead centre is not reached
Bottom dead centre fine adjustment
5-digit-mechanical counter with reset switch
Set of 2 anvil stakes for T groove M6
ER25 collet holder, with a collet chuck (Ø 2 to 16 mm) and key of tightening
Parts quality system with force and displacement transducer