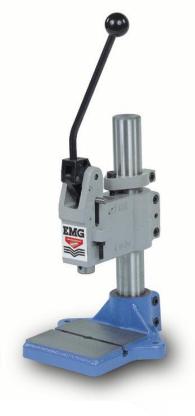

# EMG bench press 7HR

| State               | NEW    |  |
|---------------------|--------|--|
| Category            | Press  |  |
| Brand               | EMG    |  |
| Model               | 7 HR   |  |
| Serial number       |        |  |
| Year of manufacture |        |  |
| Inventory number    | 100015 |  |
|                     |        |  |

#### **CHARACTERISTICS**

Adjustable stroke : 40 mm Swan-neck depth: 95 mm Swan-neck depth: de 35 à 230 mm

#### **COMPOSITION AND ACCESSORIES**

Options (non-included) Non return system : stop the free lift of the operation lever if the bottom dead centre is not reached Bottom dead centre fine adjustment 5-digit-mechanical counter with reset switch Set of 2 anvil stakes for T groove M6 Shut Height + 200 mm Shut Height + 400 mm ER25 collet holder, with a collet chuck (2 to 16 mm Ø) and key of tightening Parts quality system with force and displacement transducer