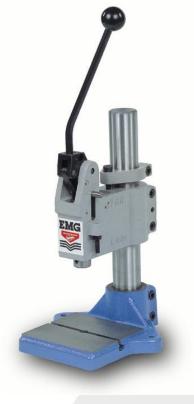

# EMG bench press 7HR

| State               | NEW    |  |
|---------------------|--------|--|
| Category            | Press  |  |
| Brand               | EMG    |  |
| Model               | 7 HR   |  |
| Serial number       |        |  |
| Year of manufacture |        |  |
| Inventory number    | 100015 |  |
|                     |        |  |

#### **CHARACTERISTICS**

Adjustable stroke : 40 mm Swan-neck depth: 95 mm Swan-neck depth: de 35 à 230 mm

#### **COMPOSITION AND ACCESSORIES**

Options (non-included) Non return system : stop the free lift of the operation lever if the bottom dead centre is not reached Bottom dead centre fine adjustment 5-digit-mechanical counter with reset switch Set of 2 anvil stakes for T groove M6 Shut Height + 200 mm Shut Height + 400 mm ER25 collet holder, with a collet chuck (2 to 16 mm Ø) and key of tightening Parts quality system with force and displacement transducer