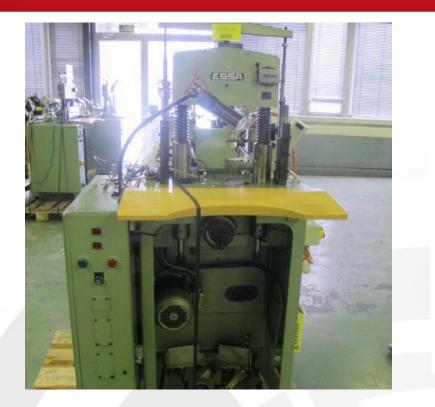

# Press ESSA RE8

| State               | USED  |  |
|---------------------|-------|--|
| Category            | Press |  |
| Brand               | ESSA  |  |
| Model               | RE8   |  |
| Serial number       | -     |  |
| Year of manufacture |       |  |
| Inventory number    | 1633  |  |
|                     |       |  |

#### **CHARACTERISTICS**

Pressure : 4 t Max. part diameter : 30 mm Max. part thickness : 2 mm Shocks per minute : 150 Distance between mounts : 230 mm Distance between table and slide : 148 mm Table diameter : 220 mm