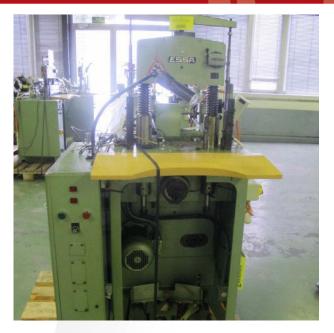

# Press ESSA RE8

| State               | USED  |  |
|---------------------|-------|--|
| Category            | Press |  |
| Brand               | ESSA  |  |
| Model               | RE8   |  |
| Serial number       | -     |  |
| Year of manufacture |       |  |
| Inventory number    | 1633  |  |
|                     |       |  |

#### **CHARACTERISTICS**

Pressure : 4 t Max. part diameter : 30 mm Max. part thickness : 2 mm Shocks per minute : 150 Distance between mounts : 230 mm Distance between table and slide : 148 mm Table diameter : 220 mm