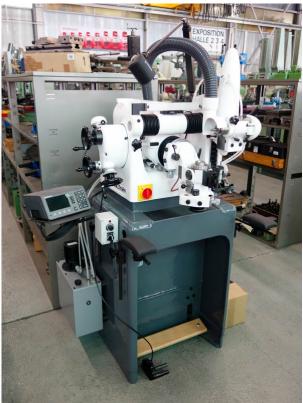

# Universal grinder EWAG WS11

| State               | REBUILT      |
|---------------------|--------------|
| Category            | Tool grinder |
| Brand               | EWAG         |
| Model               | WS11         |
| Serial number       |              |
| Year of manufacture |              |
| Inventory number    | 900011       |

## **CHARACTERISTICS**

Second-hand machine totally rebuilt with new painting : upper part : white grey RAL 9003 base : grey RAL 7011

Guarantee : 12 months on parts only from date of delivery. Will be delivered with accuracy chart.

## **COMPOSITION AND ACCESSORIES**

infeed operation 4E (Z axis), ref. 111-2-15168 cross feed drive 4Q-M (X axis), ref. 111-2-29011 grinding stroke drive 3H (Y axis), ref. 111-2.15165, with NEW retrofit kit Rebuilt or new grinding spindle Q36-12, ref. 111-2.21901, with rebuilt holder 3KPN and rebuilt system of forced lubrication Rebuilt or new maintenance free workhead spindle BP60-20, ref. 111-2.15546 Workhead complete Electronic variator for workhead spindle (from 100 to 1300 RPM) NEW foot pedal 9M (Z axis), ref. 111-2.15740 NEW LED lamp WALDMANN Rebuilt integrated dust extraction unit