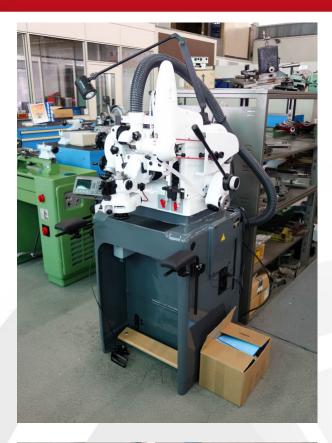

# Universal grinder EWAG WS11

| State               | REBUILT      |
|---------------------|--------------|
| Category            | Tool grinder |
| Brand               | EWAG         |
| Model               | WS11         |
| Serial number       |              |
| Year of manufacture |              |
| Inventory number    | 900011       |

## **CHARACTERISTICS**

Second-hand machine totally rebuilt with new painting : upper part : white grey RAL 9003 base : grey RAL 7011

Guarantee : 12 months on parts only from date of delivery. Will be delivered with accuracy chart.