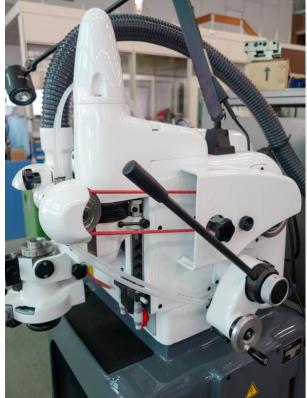

## Grinding spindle

Speed at 50 Hz 2000 | 3500 | 4800 | 6800 rpm Speed at 60 Hz 2400 | 4200 | 5760 | 8160 rpm Engine power 0.3 KW Vertical range axe Y 100 mm Reading accuracy 0.01 mm

#### Spindle W20 Range axe Z 100 mm Reading accuracy 0.001 mm Range axe X 100 mm

**Dust extractor** Turbine power 0.7 KW Air volume 0.8 m3/min

## **COMPOSITION AND ACCESSORIES**

infeed operation 4E (Z axis), ref. 111-2-15168 cross feed drive 4Q-M (X axis), ref. 111-2-29011 grinding stroke drive 3H (Y axis), ref. 111-2.15165, with NEW retrofit kit Rebuilt or new grinding spindle Q36-12, ref. 111-2.21901, with rebuilt holder 3KPN and rebuilt system of forced lubrication Rebuilt or new maintenance free workhead spindle BP60-20, ref. 111-2.15546 Workhead complete Electronic variator for workhead spindle (from 100 to 1300 RPM) NEW foot pedal 9M (Z axis), ref. 111-2.15740 NEW LED lamp WALDMANN Rebuilt integrated dust extraction unit