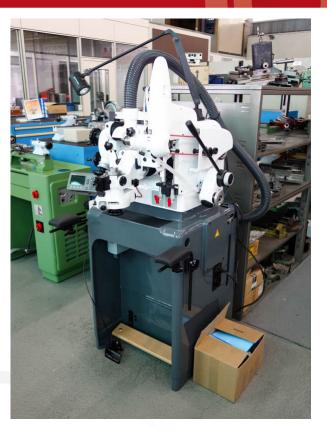

# Universal grinder EWAG WS11

| State               | REBUILT      |
|---------------------|--------------|
| Category            | Tool grinder |
| Brand               | EWAG         |
| Model               | WS11         |
| Serial number       |              |
| Year of manufacture |              |
| Inventory number    | 900011       |

## **CHARACTERISTICS**

Second-hand machine totally rebuilt with new painting : upper part : white grey RAL 9003 base : grey RAL 7011

Guarantee : 12 months on parts only from date of delivery. Will be delivered with accuracy chart.