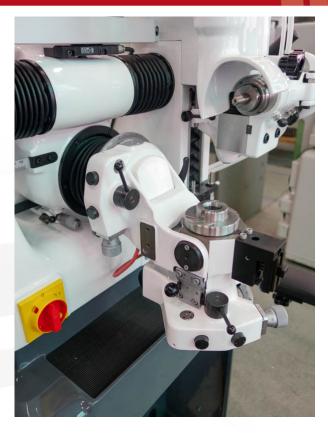

#### Workpiece holder

Continuous variable speed from 100 - 1000 t/min Engin power 0.25 KW Divisor 120 divisions

## **COMPOSITION AND ACCESSORIES**

infeed operation 4E (Z axis), ref. 111-2-15168 cross feed drive 4Q-M (X axis), ref. 111-2-29011 grinding stroke drive 3H (Y axis), ref. 111-2.15165, with NEW retrofit kit Rebuilt or new grinding spindle Q36-12, ref. 111-2.21901, with rebuilt holder 3KPN and rebuilt system of forced lubrication Rebuilt or new maintenance free workhead spindle BP60-20, ref. 111-2.15546 Workhead complete Electronic variator for workhead spindle (from 100 to 1300 RPM) NEW foot pedal 9M (Z axis), ref. 111-2.15740 NEW LED lamp WALDMANN Rebuilt integrated dust extraction unit

## Accessories

NEW digital readout on Z axis 4DZ-MZ, ref. 111-2.31009 NEW universal support Instruction book