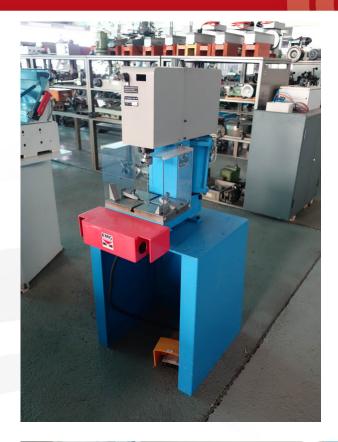

# Press EMG 3T

| State               | USED  |
|---------------------|-------|
| Category            | Press |
| Brand               | EMG   |
| Model               | 3T    |
| Serial number       | 1027B |
| Year of manufacture | 2012  |
| Inventory number    | 3197  |
|                     |       |

### **CHARACTERISTICS**

Power

- 3000 kg at 6 bars in position A and 1900 kg in position B - 4000 kg at 8 bars in position A and 2530 kg in position B Free height : 180 mm in position A, 195 in position B Max. lowering speed of the ram : 48 mm/second at 6 bars in position A, 69 mm in position B Air consumption for a complete cycle : 5.2 L Table 305 x 190 mm Weight : ~ 150 Kg

### **COMPOSITION AND ACCESSORIES**

Two-hand safety control with push buttons Pedal control for work in covered tool Lateral table protections Filter regulator and lubricator

Boulevard des Eplatures 37 CH-2300 La Chaux-de-Fonds +41 (0)32 926 62 62 luthy@luthymac.ch