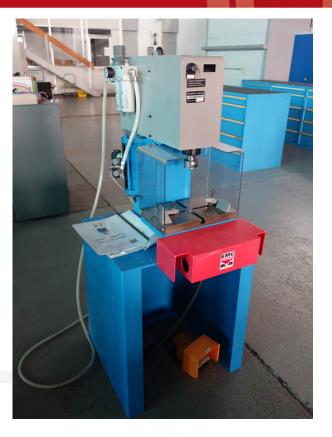

# Press EMG 3T

| State               | USED  |
|---------------------|-------|
| Category            | Press |
| Brand               | EMG   |
| Model               | 3T    |
| Serial number       | 1027B |
| Year of manufacture | 2012  |
| Inventory number    | 3197  |
|                     |       |

### **CHARACTERISTICS**

Power

- 3000 kg at 6 bars in position A and 1900 kg in position B - 4000 kg at 8 bars in position A and 2530 kg in position B Free height : 180 mm in position A, 195 in position B Max. lowering speed of the ram : 48 mm/second at 6 bars in position A, 69 mm in position B Air consumption for a complete cycle : 5.2 L Table 305 x 190 mm Weight : ~ 150 Kg

### **COMPOSITION AND ACCESSORIES**

Two-hand safety control with push buttons Pedal control for work in covered tool Lateral table protections Filter regulator and lubricator

Boulevard des Eplatures 37 CH-2300 La Chaux-de-Fonds +41 (0)32 926 62 62 luthy@luthymac.ch