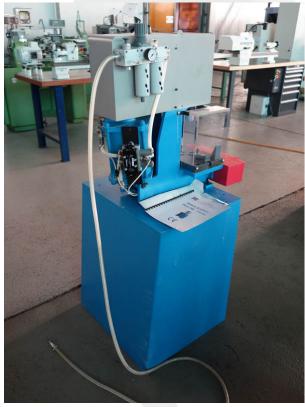

# Press EMG 3T

| State               | USED  |
|---------------------|-------|
| Category            | Press |
| Brand               | EMG   |
| Model               | 3T    |
| Serial number       | 1027B |
| Year of manufacture | 2012  |
| Inventory number    | 3197  |
|                     |       |

### **CHARACTERISTICS**

Power

- 3000 kg at 6 bars in position A and 1900 kg in position B - 4000 kg at 8 bars in position A and 2530 kg in position B Free height : 180 mm in position A, 195 in position B Max. lowering speed of the ram : 48 mm/second at 6 bars in position A, 69 mm in position B Air consumption for a complete cycle : 5.2 L Table 305 x 190 mm Weight : ~ 150 Kg

### **COMPOSITION AND ACCESSORIES**

Two-hand safety control with push buttons Pedal control for work in covered tool Lateral table protections Filter regulator and lubricator

Boulevard des Eplatures 37 CH-2300 La Chaux-de-Fonds +41 (0)32 926 62 62 luthy@luthymac.ch