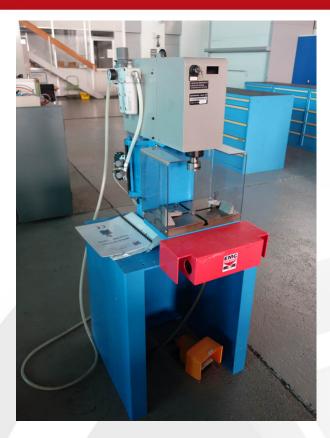

# Press EMG 3T

| State               | USED  |
|---------------------|-------|
| Category            | Press |
| Brand               | EMG   |
| Model               | 3T    |
| Serial number       | 1027B |
| Year of manufacture | 2012  |
| Inventory number    | 3197  |
|                     |       |

### **CHARACTERISTICS**

Power

- 3000 kg at 6 bars in position A and 1900 kg in position B - 4000 kg at 8 bars in position A and 2530 kg in position B Free height : 180 mm in position A, 195 in position B Max. lowering speed of the ram : 48 mm/second at 6 bars in position A, 69 mm in position B Air consumption for a complete cycle : 5.2 L Table 305 x 190 mm Weight : ~ 150 Kg

### **COMPOSITION AND ACCESSORIES**

Two-hand safety control with push buttons Pedal control for work in covered tool Lateral table protections Filter regulator and lubricator

Boulevard des Eplatures 37 CH-2300 La Chaux-de-Fonds +41 (0)32 926 62 62 luthy@luthymac.ch