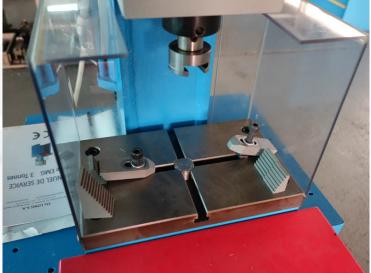

# Press EMG 3T

| State               | USED  |
|---------------------|-------|
| Category            | Press |
| Brand               | EMG   |
| Model               | 3T    |
| Serial number       | 1027B |
| Year of manufacture | 2012  |
| Inventory number    | 3197  |
|                     |       |

### **CHARACTERISTICS**

Power

- 3000 kg at 6 bars in position A and 1900 kg in position B - 4000 kg at 8 bars in position A and 2530 kg in position B Free height : 180 mm in position A, 195 in position B Max. lowering speed of the ram : 48 mm/second at 6 bars in position A, 69 mm in position B Air consumption for a complete cycle : 5.2 L Table 305 x 190 mm Weight : ~ 150 Kg

### **COMPOSITION AND ACCESSORIES**

Two-hand safety control with push buttons Pedal control for work in covered tool Lateral table protections Filter regulator and lubricator

Boulevard des Eplatures 37 CH-2300 La Chaux-de-Fonds +41 (0)32 926 62 62 luthy@luthymac.ch