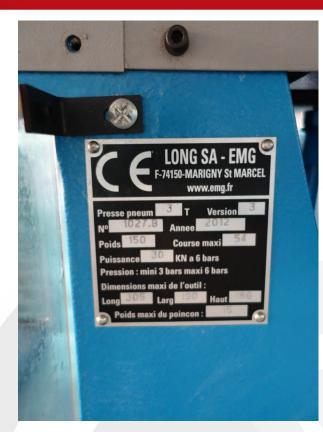

# Press EMG 3T

| State               | USED  |
|---------------------|-------|
| Category            | Press |
| Brand               | EMG   |
| Model               | 3T    |
| Serial number       | 1027B |
| Year of manufacture | 2012  |
| Inventory number    | 3197  |
|                     |       |

### **CHARACTERISTICS**

Power

- 3000 kg at 6 bars in position A and 1900 kg in position B - 4000 kg at 8 bars in position A and 2530 kg in position B Free height : 180 mm in position A, 195 in position B Max. lowering speed of the ram : 48 mm/second at 6 bars in position A, 69 mm in position B Air consumption for a complete cycle : 5.2 L Table 305 x 190 mm Weight : ~ 150 Kg