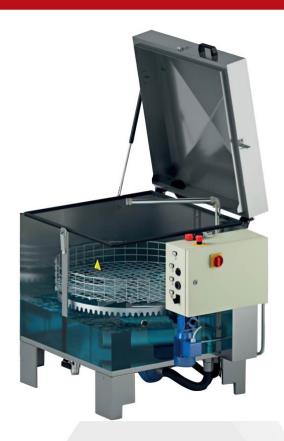

## **CHARACTERISTICS**

## Degreasing by immersion or spraying in a rotary washing machine

Rotating basket machine with high-pressure cleaning nozzles driven by washing jets.

Adjustable cycles from 0 to 30 min.

Temperature also adjustable from 40 to 60°C.

Stainless steel filters and shelves for easy recovery of chips and soluble materials.

Drain valves.

Dimensions: L920x W730x H930 mm

Basket dimensions: 600 mm

Payload: 100 kg Tank capacity: 60 liters