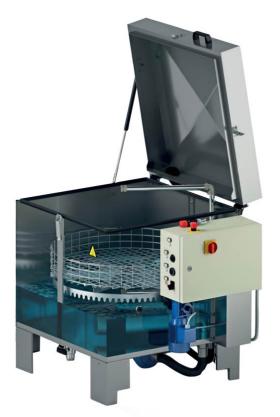

## **CHARACTERISTICS**

## Degreasing by immersion or spraying in a rotary washing machine

Rotating basket machine with high-pressure cleaning nozzles driven by washing jets.

Adjustable cycles from 0 to 30 min.

Temperature also adjustable from 40 to 60°C.

Stainless steel filters and shelves for easy recovery of chips and soluble materials.

Drain valves.

Dimensions: L920x W730x H930 mm

Basket dimensions: 600 mm

Payload: 100 kg Tank capacity: 60 liters