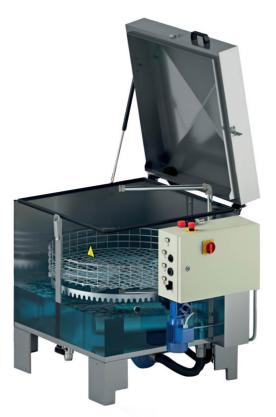

## Degreasing tank for all types of parts

Equipped with electric or pneumatic or pneumatic pumps, it is designed to be fitted directly onto a 220L NOTRALEX SECURISANT drum.

Designed for maximum mobility, the chassis optimizes working comfort working comfort through flexibility and time-saving.

Worktop dimensions: 800x 500 mm Height of sides and bottom: 270 mm

Weight (empty): 22 kg Material/finish: Epoxy